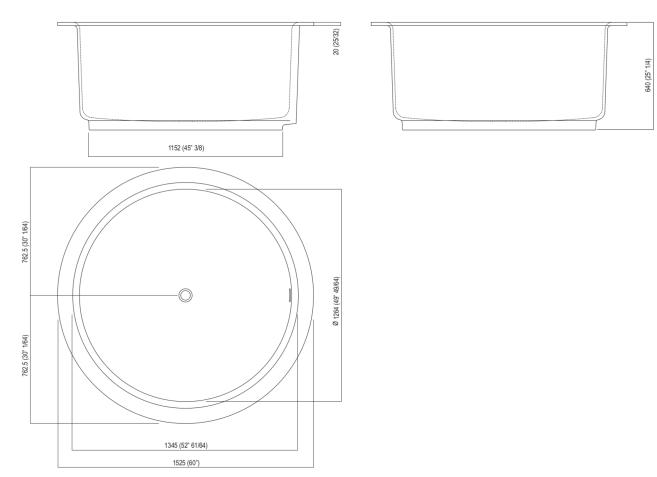

For an easier installation of the bathtubs we recommend to use the template for the positioning of the waste trap AKITPZVAS.

Materials used: Exmar.

| Height:                 | 64.0 cm           | 25" 1/4 inches                  |  |
|-------------------------|-------------------|---------------------------------|--|
| Diameter:               | 152.5 cm          | 60" inches                      |  |
| Capacity:               | 520.0             | 137 gal                         |  |
| Weight:                 | 154.0 kg          | 339 lbs                         |  |
| Packaging measurements: | 166 x 166 x 72 cm | 65"3/8 x 65"3/8 x 28"3/8 inches |  |
| Weight with packaging:  | 253.0 kg          | 558 lbs                         |  |

#### Main dimensions