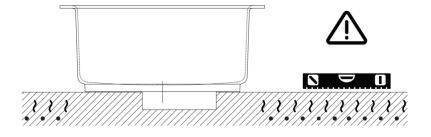

# TECH SHEET BATHTUBS IN-OUT AVAS1042Z

Dimensions for recess

#### Dimensions for freestanding spouts

Note

La vasca deve essere installata su un pavimento perfettamente piano. The bathtub must be positioned on a flat floor surface.

E' necessario predisporre a pavimento un pozzetto. It is necessary to prepare a recess in the floor.

Evitare di realizzare impianti di riscaldamento nell'area sottostante la vasca. Avoid the installation of floor heating plants in the area under the bathtub.