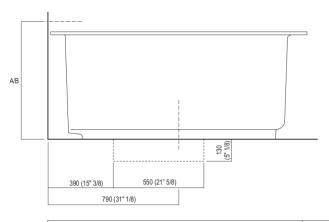

Materials used: Exmar.

| Height:                 | 64.0 cm           | 25" 1/4 inches                  |  |
|-------------------------|-------------------|---------------------------------|--|
| Diameter:               | 152.5 cm          | 60" inches                      |  |
| Capacity:               | 520.0             | 137 gal                         |  |
| Weight:                 | 154.0 kg          | 339 lbs                         |  |
| Packaging measurements: | 166 x 166 x 72 cm | 65"3/8 x 65"3/8 x 28"3/8 inches |  |
| Weight with packaging:  | 253.0 kg          | 558 lbs                         |  |



# TECH SHEET BATHTUBS IN-OUT AVAS1042Z



#### Main dimensions





# TECH SHEET BATHTUBS IN-OUT AVAS1042Z



Dimensions for recess







### Dimensions for wall mounted taps



|                                          |                                         | A*           | B** |
|------------------------------------------|-----------------------------------------|--------------|-----|
| FEZ                                      | (ARUB050000L, ARUB051000L, ARUB150000C, | -            | -   |
| ARUB151000C, ARUB1089S, ARUB190000C,     |                                         |              |     |
|                                          | ARUB191000C, ARUB1091S)                 |              |     |
| MEMORY (ARUB1076S, ARUB1077S, ARUB1040S) |                                         | 750 (27"1/2) | -   |
| SUITE                                    | (ARUB1107S)                             | 750 (27"1/2) | -   |
| SQUARE