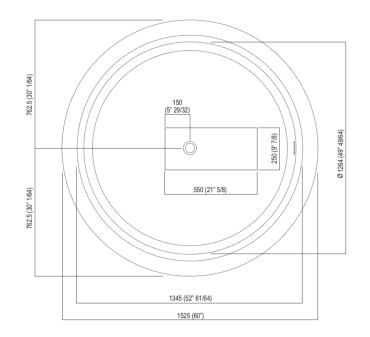

#### Main dimensions

For an easier installation of the bathtubs we recommend to use the template for the positioning of the waste trap AKITPZVAS.

Materials used: Exmar.

| Height:                 | 64.0 cm           | 25" 1/4 inches                  |  |
|-------------------------|-------------------|---------------------------------|--|
| Diameter:               | 152.5 cm          | 60" inches                      |  |
| Capacity:               | 520.0             | 137 gal                         |  |
| Weight:                 | 154.0 kg          | 339 lbs                         |  |
| Packaging measurements: | 166 x 166 x 72 cm | 65"3/8 x 65"3/8 x 28"3/8 inches |  |
| Weight with packaging:  | 253.0 kg          | 558 lbs                         |  |