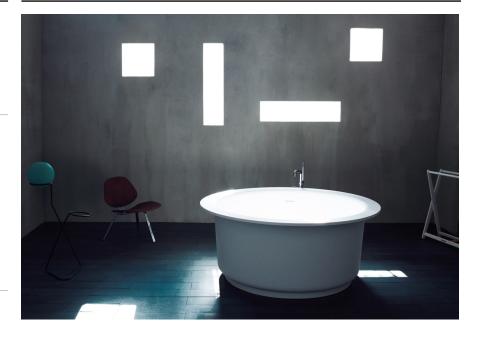

# TECH SHEET BATHTUBS IN-OUT AVAS1042Z

Bathtubs In-Out AVAS1042Z

Benedini Associati, 2009

Freestanding bathtub, wide edge

#### Finishes

White Exmar AVAS1042Z

Round bathtub in white Exmar with overflow hole. Tapware can be positioned on the tub edge, wall mounted or floor standing. It is mandatory to use waste trap .MET0477. (.MET0434 for tubs on display).