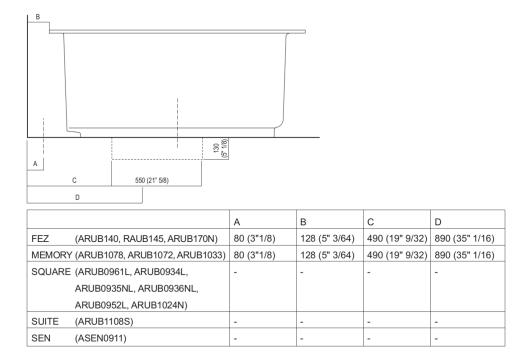

### Dimensions for wall mounted taps

|                                          |                                         | A*           | B** |
|------------------------------------------|-----------------------------------------|--------------|-----|
| FEZ                                      | (ARUB050000L, ARUB051000L, ARUB150000C, | -            | -   |
| ARUB151000C, ARUB1089S, ARUB190000C,     |                                         |              |     |
|                                          | ARUB191000C, ARUB1091S)                 |              |     |
| MEMORY (ARUB1076S, ARUB1077S, ARUB1040S) |                                         | 750 (27"1/2) | -   |
| SUITE                                    | (ARUB1107S)                             | 750 (27"1/2) | -   |
| SQUARE                                   | (ARUB0932N, ARUB0933N)                  | -            | -   |
| SEN                                      | (ASEN0912V)                             | -            | -   |
| L                                        |                                         | 1            |     |