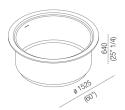

For an easier installation of the bathtubs we recommend to use the template for the positioning of the waste trap AKITPZVAS.

Materials used: Exmar.

| Height:                 | 64.0 cm           | 25" 1/4 inches                  |  |
|-------------------------|-------------------|---------------------------------|--|
| Diameter:               | 152.5 cm          | 60" inches                      |  |
| Capacity:               | 520.0             | 137 gal                         |  |
| Weight:                 | 154.0 kg          | 339 lbs                         |  |
| Packaging measurements: | 166 x 166 x 72 cm | 65"3/8 x 65"3/8 x 28"3/8 inches |  |
| Weight with packaging:  | 253.0 kg          | 558 lbs                         |  |

#### Main dimensions